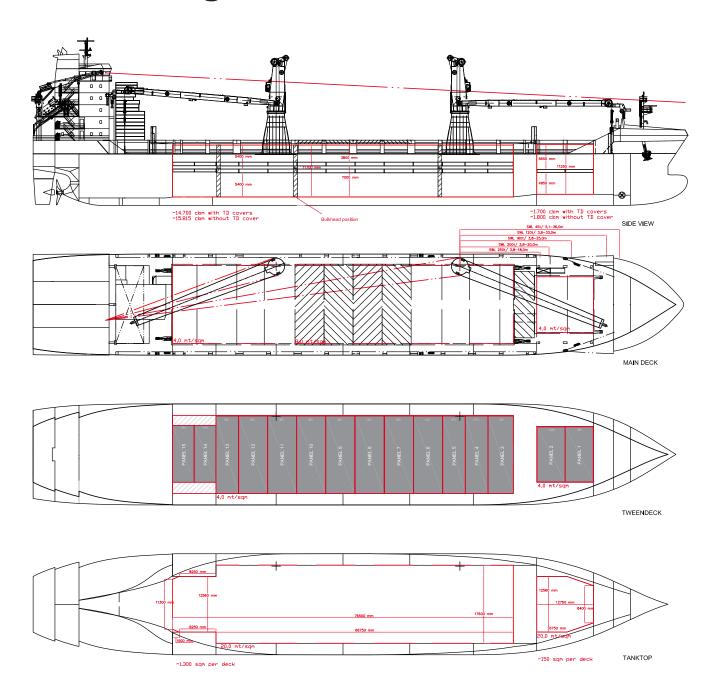

#### Hatches/holds

**Hold 1** 12.75 x 12.56 m aft to 8.80 m fwd
TD position (5.50 m)
hydraulic folding covers opening fwd and aft **Hold 2** 76.50 x 17.60 m
TD positions (5.40/7.10 m)
hydraulic folding covers opening fwd and aft middle pontoon type roll and lifted away

# **Permissible loads**

Tanktop 20 t/m²
Tweendeck hold 4 t/m²
Hatchcovers 4 t/m² on folding covers 8 t/m² on pontoon covers