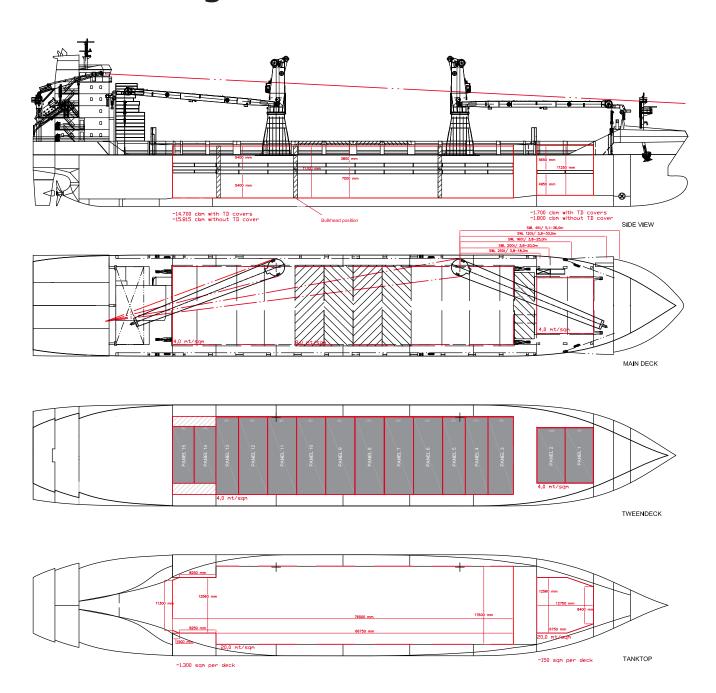

#### Hatches/holds

Hold 1 12.75 x 12.56 m aft to 8.80 m fwd
TD position (5.50 m)
hydraulic folding covers opening fwd and aft
Hold 2 76.50 x 17.60 m
TD positions (5.40/7.10 m)
hydraulic folding covers opening fwd and aft
middle pontoon type roll and lifted away

# **Permissible loads**

Tanktop 20 t/m<sup>2</sup>
Tweendeck hold 4 t/m<sup>2</sup>
Hatchcovers 4 t/m<sup>2</sup> on folding covers 8 t/m<sup>2</sup> on pontoon covers